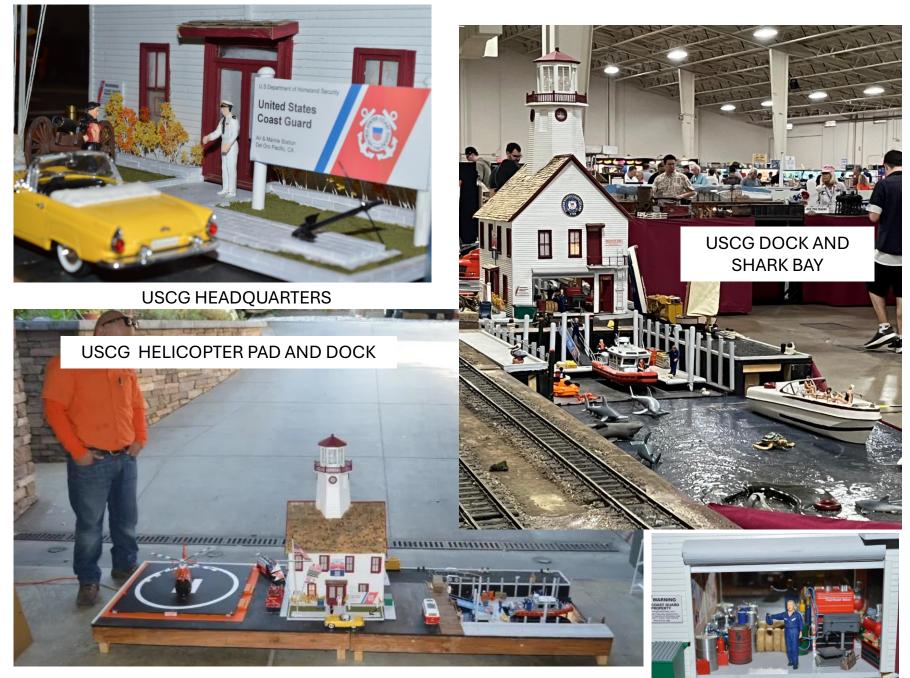

U.S. COAST GUARD BASE

24-021833

**USCG WORKSHOP** 

SANTA ANA ZOO

**TUSKEGEE HANGAR** 

**GREEN "O" PETROLEUM** 

24-021833

AIR TRAFFIC TOWER