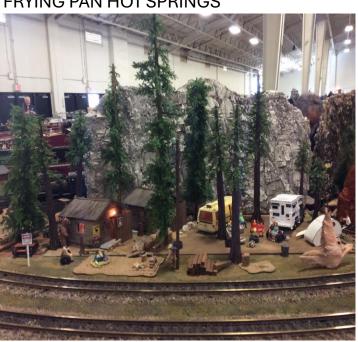

## KORY'S KORNER PET STORE

**GRAY BAR HOTEL (JAIL)** 

24-021833

**ARCH FORMATION** 

FRYING PAN HOT SPRINGS

CAMPGROUND & REDWOODS

24-021833