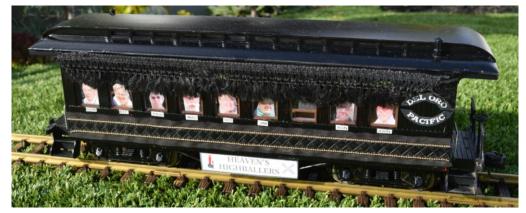

SHERIFF'S OFFICE

GALLOWS

HEARSE WAGON

24-021833

VARIOUS WAGONS & STAGECOACHES

MEMORIAL PASSENGER CAR