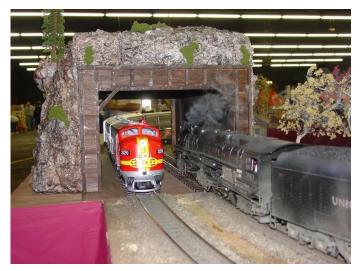

TAIPO MARKET TRAIN STATION

24-021833

**GREENO PETROLEUM** 

TOMBSTONE BIRD CAGE THEATRE

DEL ORO CEMETERY

24-021833

DOUBLE WIDE TUNNEL

ALLIGATOR SWAMP