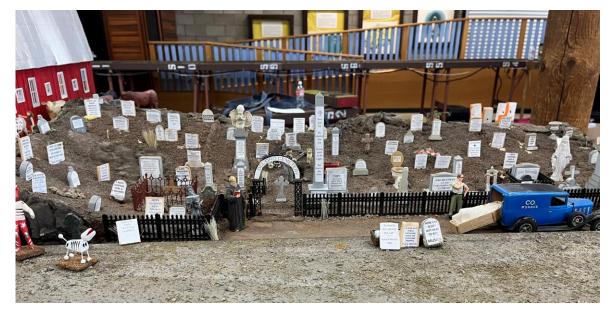

TAIPO MARKET TRAIN STATION

24-021833

**GREENO PETROLEUM** 

TOMBSTONE BIRD CAGE THEATRE

DEL ORO CEMETERY

24-021833

DOUBLE WIDE TUNNEL

ALLIGATOR SWAMP